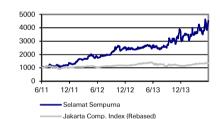

#### Price/price relative

| Performance (%)       | 1m   | 3m   | 12m  |
|-----------------------|------|------|------|
| Absolute              | 23.5 | 31.7 | 73.1 |
| Jakarta Comp. Index   | 1.9  | 5.9  | -1.3 |
| Source: Deutsche Bank |      |      |      |

## Stock currently over-valued, above target price; downgrading to Hold

SMSM has performed well (it has rallied 36% YTD and 93% since the beginning of 2013). At Rp4,675/share, it is trading at 19.6x and 17.7x FY14F-15F P/E, and above our Rp4,200/share revised target price. We remain confident of the company's ability to deliver earnings growth. In this note, we update our financial forecasts – now expecting net profit of Rp344bn (+7%) in FY14, Rp380bn (10%) in FY15 and Rp441bn (16%) in FY16. This represents earnings upgrade of 22%, 12%, and 8% for FY14F, FY15F, and FY16F, respectively (see Figure 1). Notwithstanding, we believe the stock is rich on valuation, and hence we downgrade our recommendation to Hold.