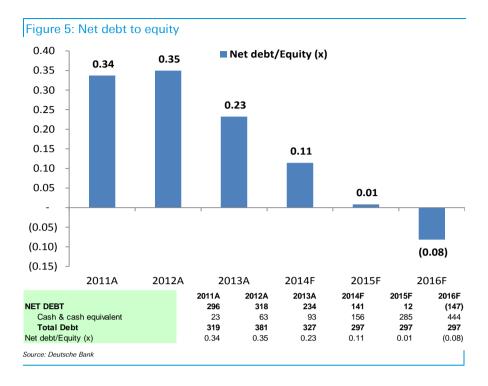

## Ample production capacity supports strong balance sheet

At less than 60% utilization capacity rate (filter utilization rate in FY13 was 56%, radiator 40% and body maker 27%), SMSM's balance sheet should remain robust – with no imminent capital needs. Net debt-to-equity ratio is at mere 0.11x in FY14F and 0.01x in FY15F, before turning into net cash in FY16F. Combined with strong FCF generation, SMSM should be able to continue to pay dividends generously. See Figures 2 to 6 for forecasts.