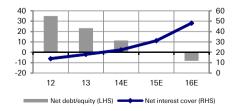

## Ample production capacity supports strong balance sheet

At less than 60% utilization capacity rate (filter utilization rate in FY13 was 56%, radiator 40% and body maker 27%), SMSM's balance sheet should remain robust – with no imminent capital needs. Net debt-to-equity ratio is at mere 0.11x in FY14F and 0.01x in FY15F, before turning into net cash in FY16F. Combined with strong FCF generation, SMSM should be able to continue to pay dividends generously. See Figures 2 to 6 for forecasts.