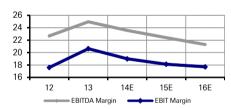

# Margin Trends

### Solid sales volume and profit margin

Earnings momentum is robust. We expect SMSM to grow filter volume by 14% yoy each in FY14F and FY15F, whilst radiator volume to remain flat this year, before increasing 13% yoy in FY15F. Prices and profit margins are firm, thanks to a stronger USD against IDR. Recall that SMSM is a net beneficiary of the stronger USD, as SMSM is still primarily an exporter. We estimate gross margin of c.27% in FY14F-16F (vs. previous forecast of c.24%). The uplift in gross margin is also on the back of SMSM's recent acquisitions of its domestic distribution and materials supplier companies (previously outside of SMSM, but are now c.100% owned and integrated into SMSM). Overall, we expect +11% and +10% NP and EBITDA CAGR 2013-2016F, respectively.