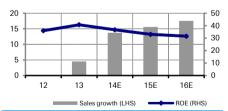

## **Growth & Profitability**

### Solid sales volume and profit margin

Earnings momentum is robust. We expect SMSM to grow filter volume by 14% yoy each in FY14F and FY15F, whilst radiator volume to remain flat this year, before increasing 13% yoy in FY15F. Prices and profit margins are firm, thanks to a stronger USD against IDR. Recall that SMSM is a net beneficiary of the stronger USD, as SMSM is still primarily an exporter. We estimate gross margin of c.27% in FY14F-16F (vs. previous forecast of c.24%). The uplift in gross margin is also on the back of SMSM's recent acquisitions of its domestic distribution and materials supplier companies (previously outside of SMSM, but are now c.100% owned and integrated into SMSM). Overall, we expect +11% and +10% NP and EBITDA CAGR 2013-2016F, respectively.