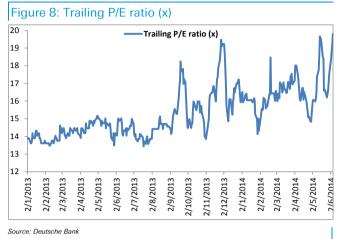

## Stock currently over-valued, above target price; downgrading to Hold

SMSM has performed well (it has rallied 36% YTD and 93% since the beginning of 2013). At Rp4,675/share, it is trading at 19.6x and 17.7x FY14F-15F P/E, and above our Rp4,200/share revised target price. We remain confident of the company's ability to deliver earnings growth. In this note, we update our financial forecasts – now expecting net profit of Rp344bn (+7%) in FY14, Rp380bn (10%) in FY15 and Rp441bn (16%) in FY16. This represents earnings upgrade of 22%, 12%, and 8% for FY14F, FY15F, and FY16F, respectively (see Figure 1). Notwithstanding, we believe the stock is rich on valuation, and hence we downgrade our recommendation to Hold.