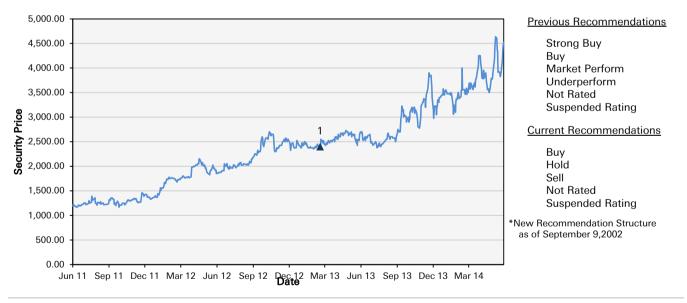

#### Price/price relative

| Performance (%)       | 1m   | 3m   | 12m  |
|-----------------------|------|------|------|
| Absolute              | 23.5 | 31.7 | 73.1 |
| Jakarta Comp. Index   | 1.9  | 5.9  | -1.3 |
| Source: Deutsche Bank |      |      |      |

## Stock currently over-valued, above target price; downgrading to Hold

SMSM has performed well (it has rallied 36% YTD and 93% since the beginning of 2013). At Rp4,675/share, it is trading at 19.6x and 17.7x FY14F-15F P/E, and above our Rp4,200/share revised target price. We remain confident of the company's ability to deliver earnings growth. In this note, we update our financial forecasts – now expecting net profit of Rp344bn (+7%) in FY14, Rp380bn (10%) in FY15 and Rp441bn (16%) in FY16. This represents earnings upgrade of 22%, 12%, and 8% for FY14F, FY15F, and FY16F, respectively (see Figure 1). Notwithstanding, we believe the stock is rich on valuation, and hence we downgrade our recommendation to Hold.